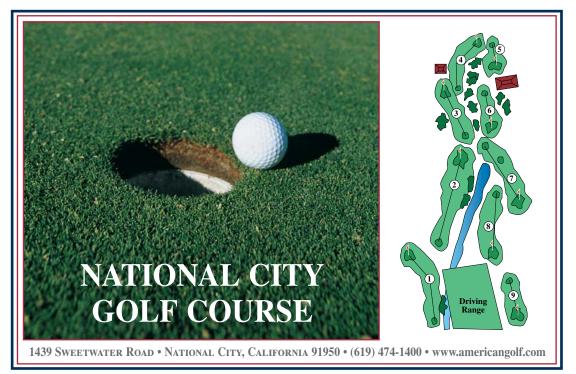

| HOLE                | 1   | 2   | 3   | 4   | 5   | 6   | 7   | 8   | 9   | OUT  |         |         |
|---------------------|-----|-----|-----|-----|-----|-----|-----|-----|-----|------|---------|---------|
| BACK TEES 0-18/0-6  | 225 | 505 | 250 | 240 | 115 | 165 | 310 | 277 | 110 | 2197 |         |         |
| HANDICAP            | 5   | 1   | 6   | 7   | 8   | 3   | 2   | 4   | 9   |      |         |         |
|                     |     |     |     |     |     |     |     |     |     |      |         |         |
|                     |     |     |     |     |     |     |     |     |     |      |         |         |
|                     |     |     |     |     |     |     |     |     |     |      | ER:     |         |
|                     |     |     |     |     |     |     |     |     |     |      | SCORER: |         |
| PAR                 | 4   | 5   | 4   | 4   | 3   | 3   | 4   | 4   | 3   | 34   | Š       |         |
|                     |     |     |     |     |     |     |     |     |     |      |         |         |
|                     |     |     |     |     |     |     |     |     |     |      |         |         |
| FORWARD TEES 19+/7+ | 215 | 485 | 200 | 205 | 85  | 135 | 227 | 245 | 80  | 1877 | Ë       | ATTEST: |
| HANDICAP            | 5   | 1   | 6   | 7   | 8   | 3   | 2   | 4   | 9   |      | DATE:   | ATT     |